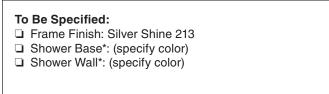

# Compliance Certifications - Meets or Exceeds the Following Specifications:

- ANSI Z97 for Safety Glazing Materials
- Consumer Products Safety Commission (16CFR Part 1201)

<sup>\*</sup> See fixture section for available models